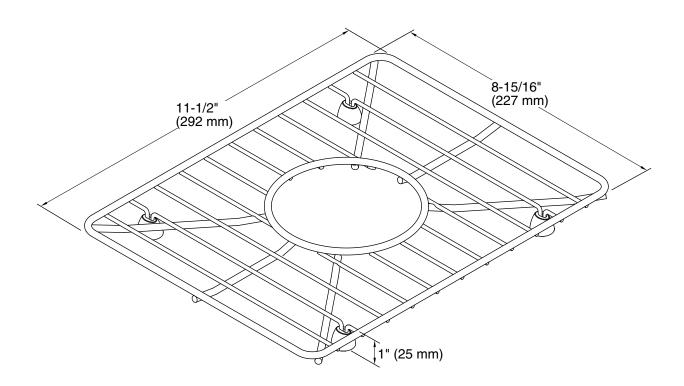

## **Technical Information**

All product dimensions are nominal.

Material: Stainless Steel